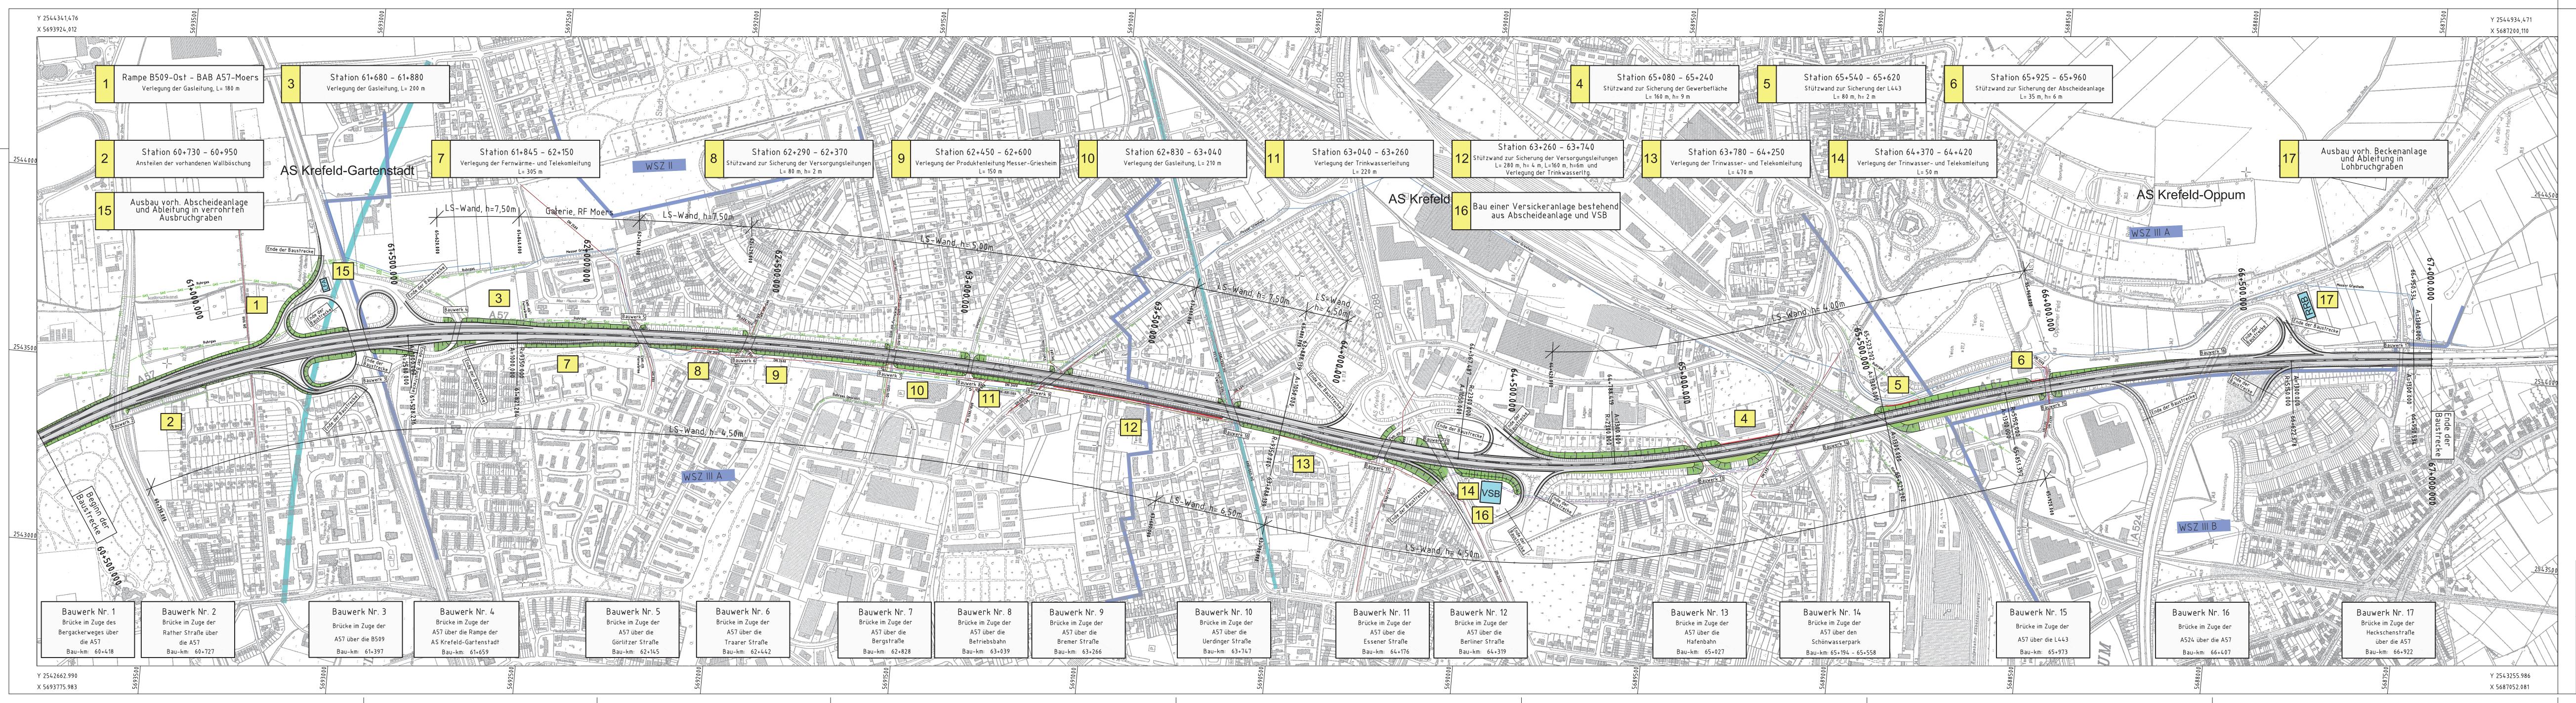

## Versorgungsleitungen

| - GAS GAS | SWK – KR / Ruhrgas<br>(Thyssengas)<br>Sauerstoff–Stickstoff |
|-----------|-------------------------------------------------------------|
|           | SWK - KR Fernwärme                                          |
|           | SWK - KR Wasser                                             |
|           | SWK – KR Strom                                              |
|           | Telek. – Leitung                                            |
| DN 2689   | SWK – KR<br>Schmutzwasserkanal                              |