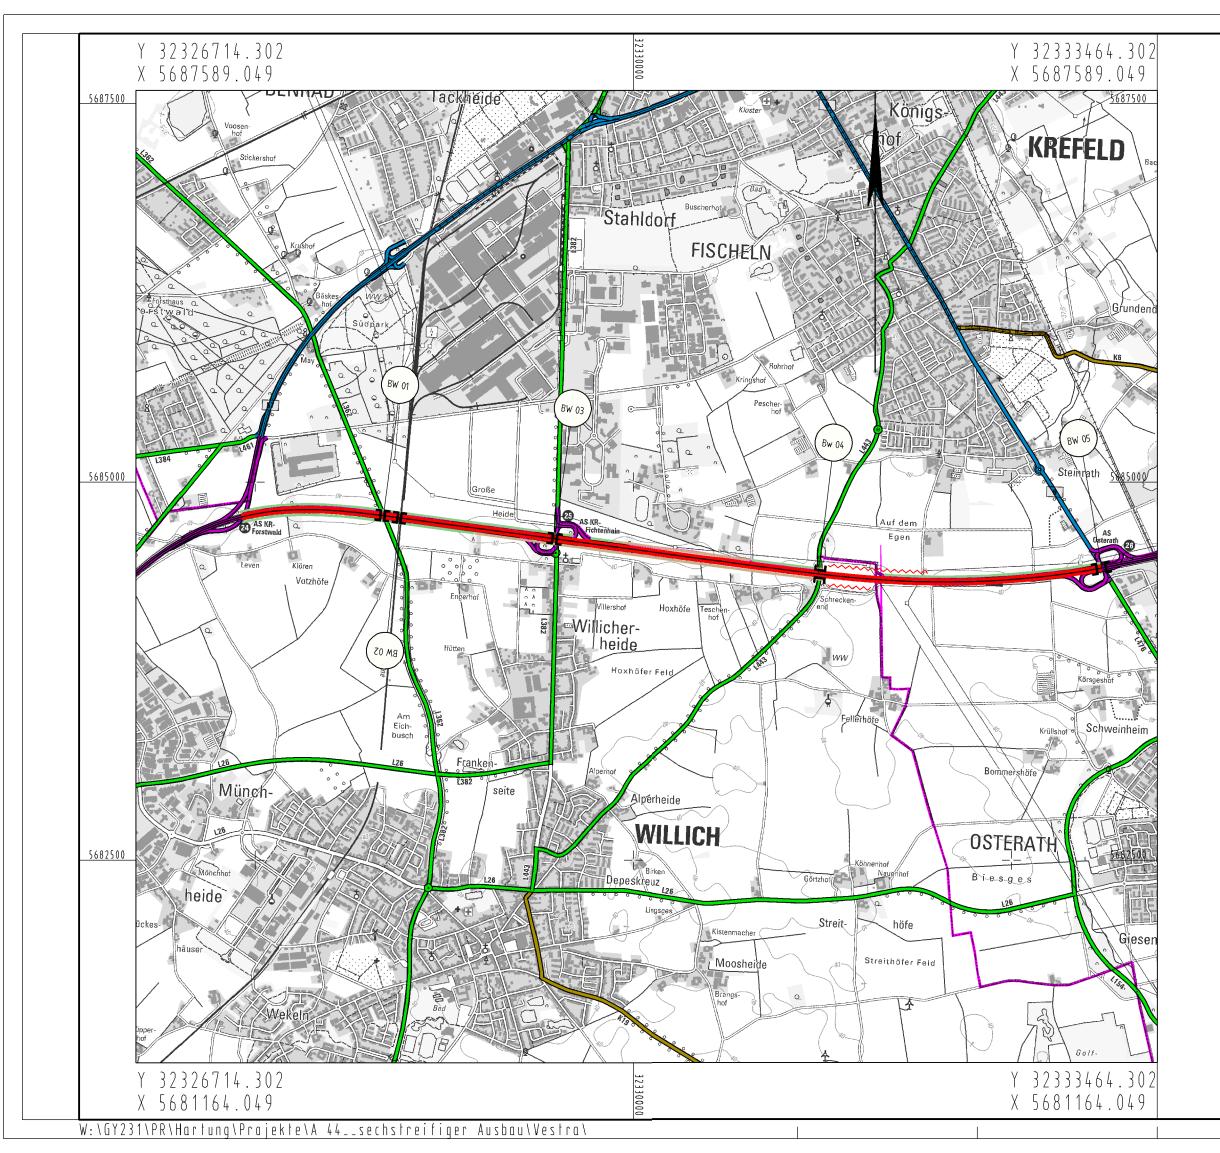

|  | Regionalniederlassung Niederrhein<br>Breitenbachstr. 90 - 41065 Mönchengladbach<br>Straßen.New.<br>Landesbeirrieb Straßerbau Wardthein-Westfaten |                                    | Projekt-Nr.: A44-G20-NW-T2-NW       |                         |
|--|--------------------------------------------------------------------------------------------------------------------------------------------------|------------------------------------|-------------------------------------|-------------------------|
|  |                                                                                                                                                  |                                    | Übersichtslageplan                  |                         |
|  | Straße: A 44                                                                                                                                     | Nächster Ort: Mönchengladbach      | <sup>Bau-Km</sup> 75+165 bis 80+885 |                         |
|  | BVWP 2015                                                                                                                                        | AS Krefeld/Forstwald - AS Osterath | м. 1:25.000                         | Aufgestellt: 25.06.2013 |
|  |                                                                                                                                                  | PLOTM 6HWD10 Blatt: 02 M           | 1:25000                             | 25.06.2013 11:38        |