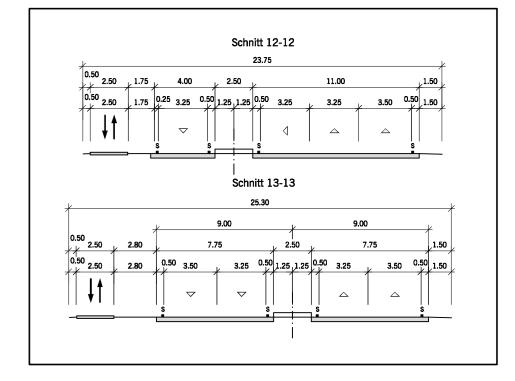

---------|--|--|
| 15.00 |                    |                    |                    | ¥ 4.00 |      |      |     | 15.00            |                |               |              | <sub>↓</sub> 1.50 |  |  |
| 0.50  | 3.75               | × 3.75             | 3.75               | 0.75   | 2.00 | 2.00 | 0.7 | 5 3.75           | له <b>3.75</b> | ⊳ <b>3.75</b> | 0.50<br>2.50 | 1.50              |  |  |
| 11    |                    | 1 1                |                    | 11     |      |      | 1   |                  | 1 7            |               | 11           | 1                 |  |  |
|       | $\bigtriangledown$ | $\bigtriangledown$ | $\bigtriangledown$ |        |      |      |     | $\bigtriangleup$ |                |               |              |                   |  |  |





| Nr.          | Art der Änderung                                                                                                         |                                              | Datum                 | Aufgestellt |  |
|--------------|--------------------------------------------------------------------------------------------------------------------------|----------------------------------------------|-----------------------|-------------|--|
|              |                                                                                                                          |                                              |                       |             |  |
| Entwurf      | fsbearbeitung: