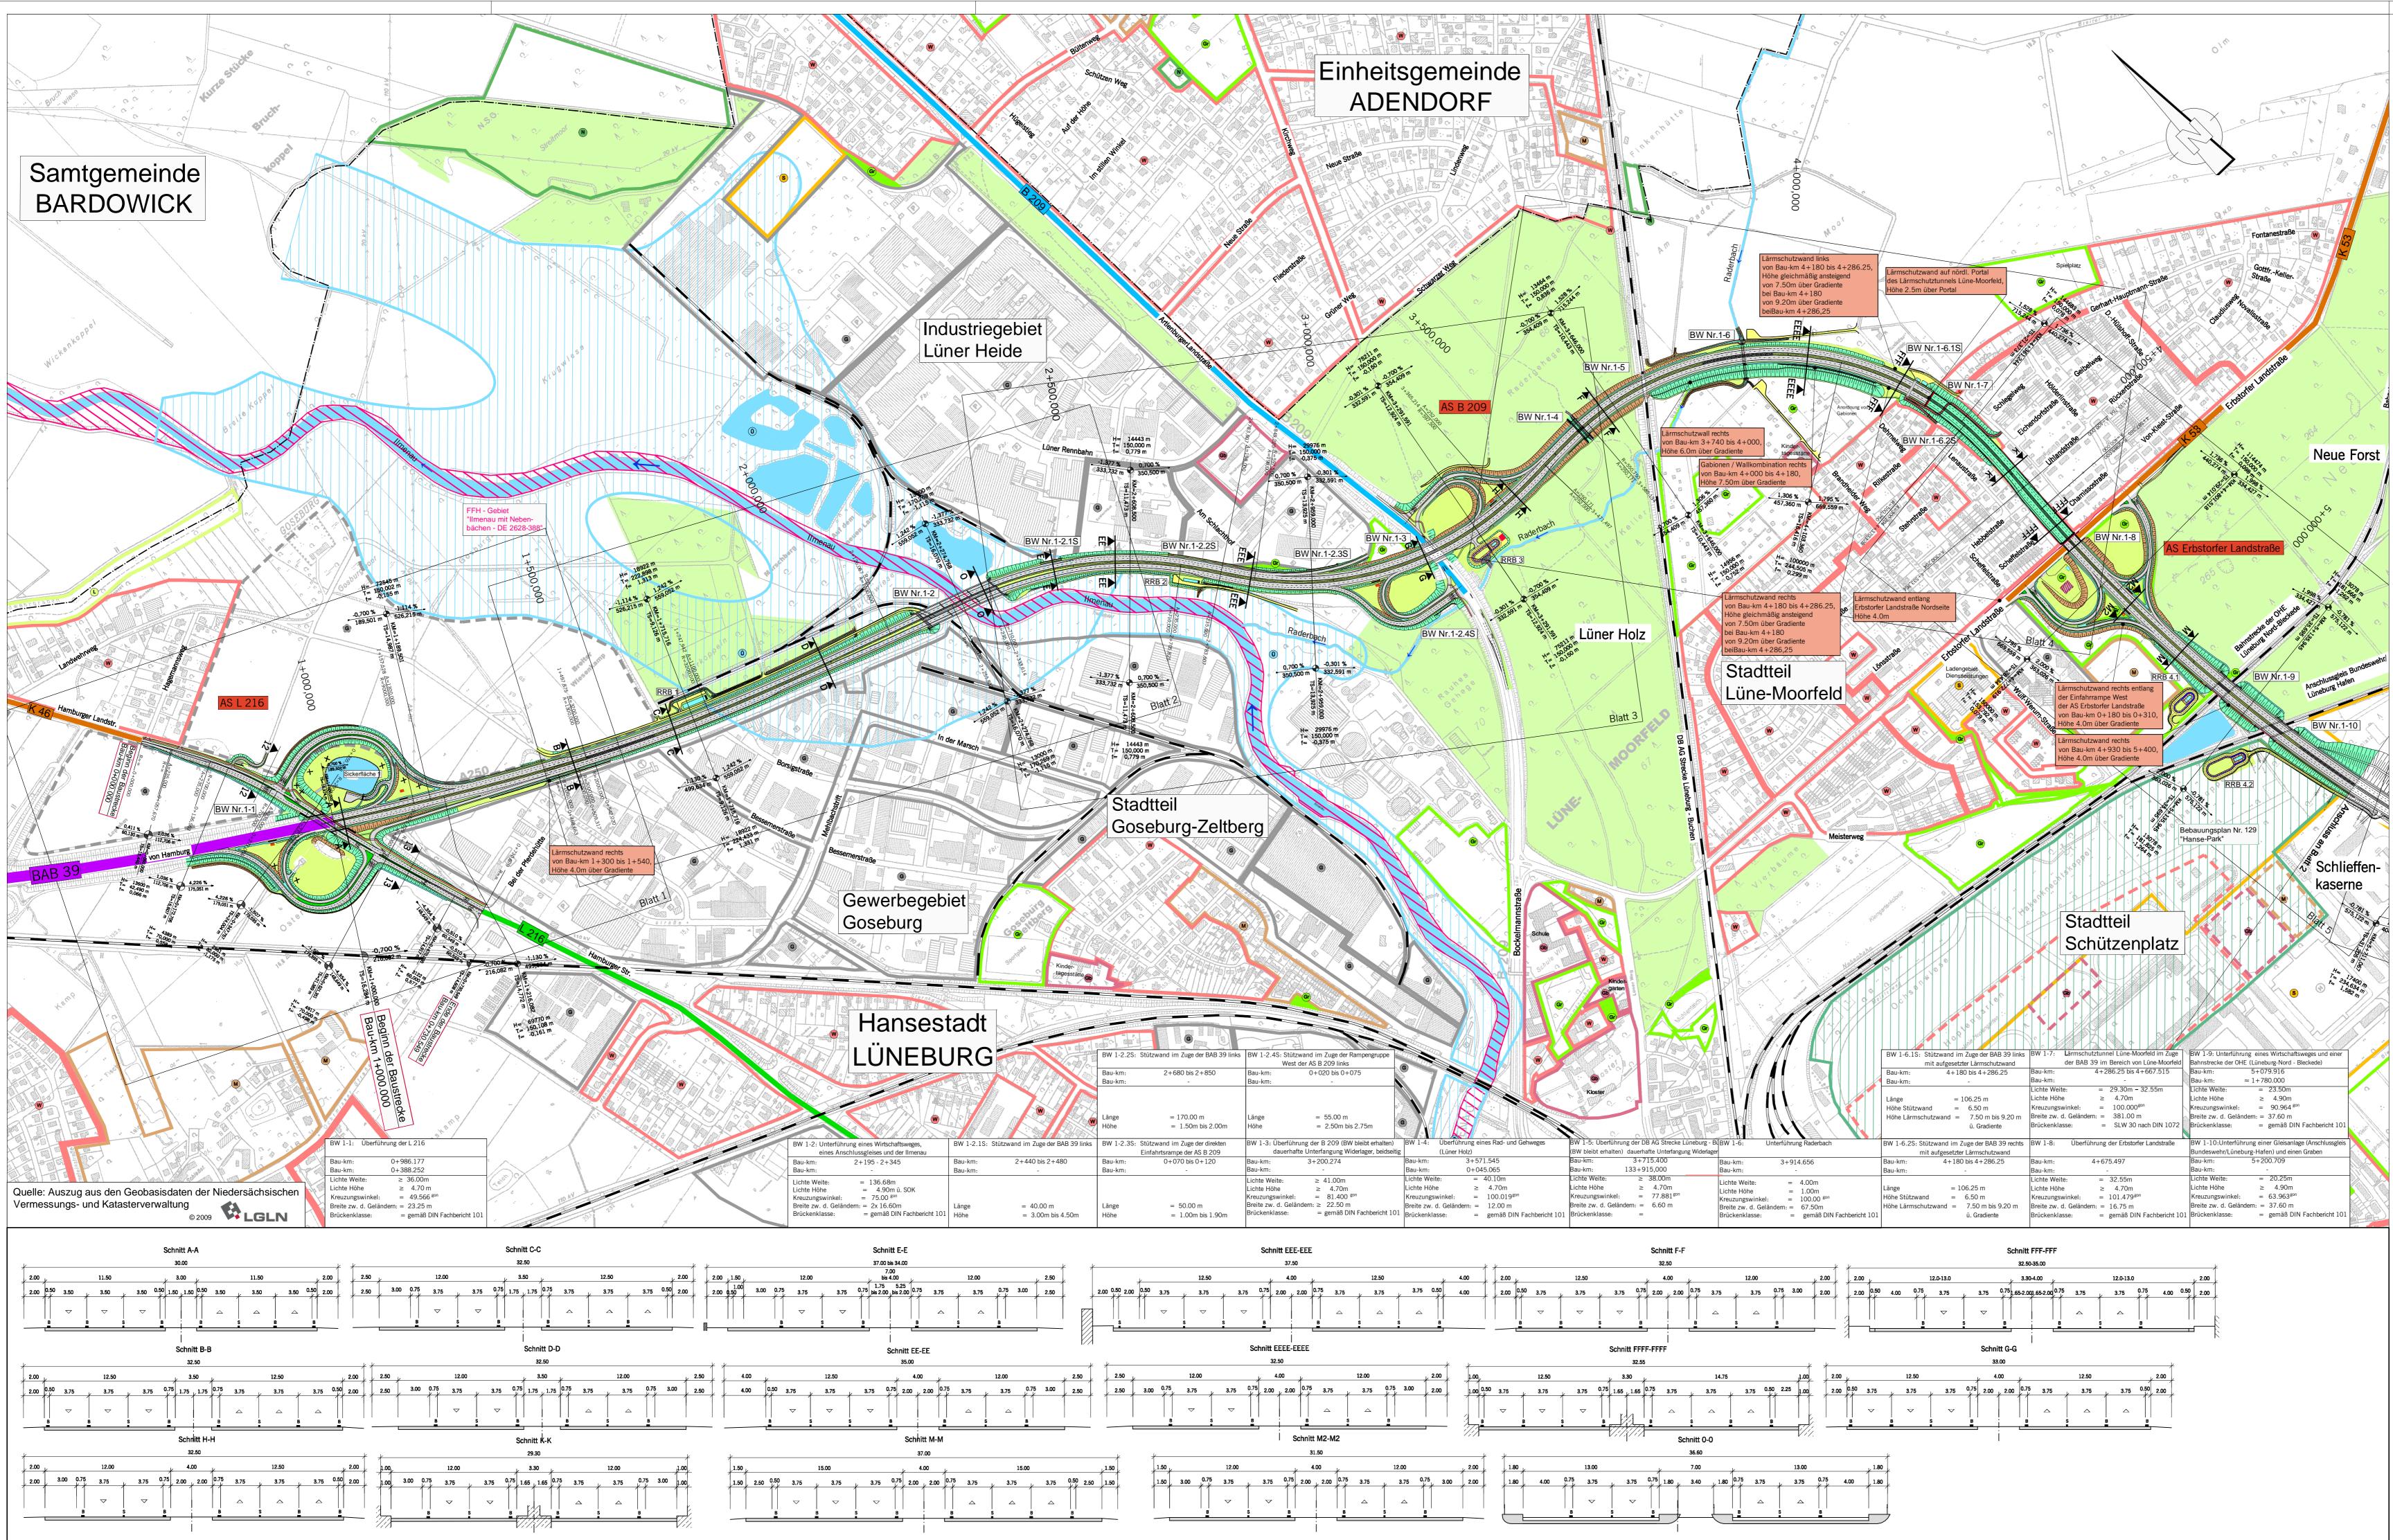

| Nr.          | Art der Änderung                                                                                                         |                                              | Datum                 | Aufgestellt |  |
|--------------|--------------------------------------------------------------------------------------------------------------------------|----------------------------------------------|-----------------------|-------------|--|
|              |                                                                                                                          |                                              |                       |             |  |
| Entwurf      | fsbearbeitung:                                                                                                           |                                              |                       |             |  |
|              |                                                                                                                          | Datum                                        | Zeichen               |             |  |
| E            | BS Entwurfs- und Ingenieurbüro<br>Straßenwesen GmbH                                                                      | 03/2012                                      | Sieber                |             |  |
|              | hardstraße 92, 01187 Dresden, Tel. (0351) 46610                                                                          | gezeichnet                                   | 03/2012<br>23.03.2012 | Henkel      |  |
|              | 23.03.2012                                                                                                               | geprüft:                                     | 23.03.2012            | V. LAV      |  |
|              | 1                                                                                                                        |                                              |                       | 2           |  |
|              | r/ 1                                                                                                                     |                                              |                       | <b></b>     |  |
|              | Plankennzeichnung: 1 F E                                                                                                 | Ü 0 3 0                                      | 0 _ 0 0               | 1 B 0 1     |  |
| Straß        | enbauverwaltung des Landes Niedersach                                                                                    | Unterlage                                    | : 3                   |             |  |
|              | autobahn : A39 Hamburg - Salzgitter                                                                                      | Blatt Nr.:                                   | 1                     |             |  |
|              | enabschnitt : Lüneburg - Wolfsburg mit nds. Teil der                                                                     |                                              |                       |             |  |
| Teilstre     |                                                                                                                          | Datum                                        | Zeichen               |             |  |
|              | Neubau der A 39                                                                                                          | nachgeprüft                                  | 04/2012               | Ма          |  |
| L            | Lüneburg - Wolfsburg<br>mit nds. Teil der B 190n<br>- Abschnitt 1 -<br>.üneburg- Nord (L 216) bis östl. Lüneburg (B 216) | Übersichtslageplan<br>Bau-km 1+000 bis 5+400 |                       |             |  |
|              | FESTSTELLUNGSENTWURF                                                                                                     | Maßstab 1: 5000                              |                       |             |  |
|              | Aufgestellt:<br>Lüneburg, den 18.04.2012                                                                                 |                                              |                       |             |  |
| Niedersä     | achsische Landesbehörde für Straßenbau und Verkehr<br>-Geschäftsbereich Lüneburg-                                        |                                              |                       |             |  |
| im Auftrage: | gez. Padberg                                                                                                             |                                              |                       |             |  |
|              |                                                                                                                          |                                              |                       |             |  |
|              |                                                                                                                          |                                              |                       |             |  |
|              |                                                                                                                          |                                              |                       |             |  |
|              |                                                                                                                          |                                              |                       |             |  |
|              |                                                                                                                          |                                              |                       |             |  |

AS L 216-ERBST LANDSTR 03.02.2012 I: \21-8144-10\_at9\_pa1\_liineburg\02-prj\21-pa\03\_zeichnungen\planfeststellung\ul\_03 [A39\_LP5000.DWG]